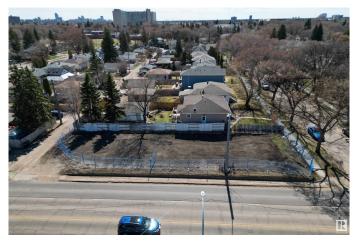

### \$375,000

0 Bedroom, 0.00 Bathroom, Single Family on 0.00 Acres

Woodcroft, Edmonton, AB

Rare Infill Opportunity in Woodcroft! This vacant 44' x 140.1' lot offers the potential to build a 7-unit multifamily development in one of Edmonton's most in-demand communities. Located on a quiet, tree-lined street with RM zoning, you're just minutes from downtown, Westmount, NAIT, and the vibrant 124 Street District. The area is ideal for attracting long-term tenants or resale buyers, with excellent access to transit, schools, parks, and major routes. Whether you're an experienced developer or exploring your first multi-family project, this is a high-potential site in a rapidly revitalizing area.

## **Community Information**

Address 11739 135a Street

Area Edmonton
Subdivision Woodcroft

City Edmonton
County ALBERTA

Province AB

Postal Code T5M 1L6

#### **Exterior**

Exterior Features Back Lane, Corner Lot