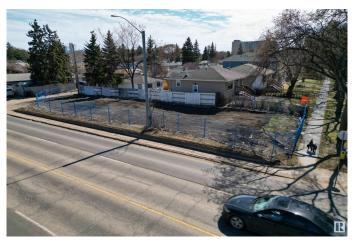

### \$375,000

0 Bedroom, 0.00 Bathroom, Single Family on 0.00 Acres

Woodcroft, Edmonton, AB

Rare Infill Opportunity in Woodcroft! This vacant 44' x 140.1' lot offers the potential to build a 7-unit multifamily development in one of Edmonton's most in-demand communities. Located on a quiet, tree-lined street with RM zoning, you're just minutes from downtown, Westmount, NAIT, and the vibrant 124 Street District. The area is ideal for attracting long-term tenants or resale buyers, with excellent access to transit, schools, parks, and major routes. Whether you're an experienced developer or exploring your first multi-family project, this is a high-potential site in a rapidly revitalizing area.

## **Community Information**

Address 11739 135a Street

Area Edmonton
Subdivision Woodcroft

City Edmonton
County ALBERTA

Province AB

Postal Code T5M 1L6

#### **Exterior**

Exterior Features Back Lane, Corner Lot