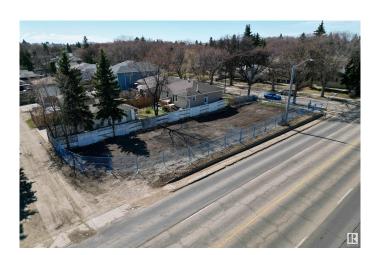

### \$375,000

0 Bedroom, 0.00 Bathroom, Single Family on 0.00 Acres

Woodcroft, Edmonton, AB

Rare Infill Opportunity in Woodcroft! This vacant 44' x 140.1' lot offers the potential to build a 7-unit multifamily development in one of Edmonton's most in-demand communities. Located on a quiet, tree-lined street with RM zoning, you're just minutes from downtown, Westmount, NAIT, and the vibrant 124 Street District. The area is ideal for attracting long-term tenants or resale buyers, with excellent access to transit, schools, parks, and major routes. Whether you're an experienced developer or exploring your first multi-family project, this is a high-potential site in a rapidly revitalizing area.

## **Community Information**

Address 11739 135a Street

Area Edmonton
Subdivision Woodcroft

City Edmonton
County ALBERTA

Province AB

Postal Code T5M 1L6

#### **Exterior**

Exterior Features Back Lane, Corner Lot