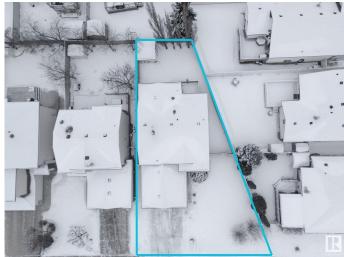

## \$518,900

5 Bedroom, 3.00 Bathroom, 1,192 sqft Single Family on 0.00 Acres

Larkspur, Edmonton, AB

Attention first time home buyers & investors! Welcome to this 5-bedroom bilevel home located in beautiful and most desirable community LARKSPUR. The main floor offers 3 large bedrooms, living room and kitchen, dining. The house is fully renovated, new vinyl flooring, new paint, new kitchen, new countertops, new appliances etc. The basement is fully finished with two bedrooms, full bath and large living room with fireplace. Home also has a double attached garage and is close to schools, shopping Centre and walking distance to bus stop. Must see!

### **Essential Information**

MLS® # E4431582

Price \$518,900

Bedrooms 5

Bathrooms 3.00

Full Baths 3

Square Footage 1,192

Acres 0.00 Year Built 1998

### **Exterior**

Exterior Wood, Vinyl

Exterior Features Landscaped, Playground Nearby, Public Transportation, Schools,

**Shopping Nearby** 

Roof Asphalt Shingles

Construction Wood, Vinyl

Foundation Concrete Perimeter