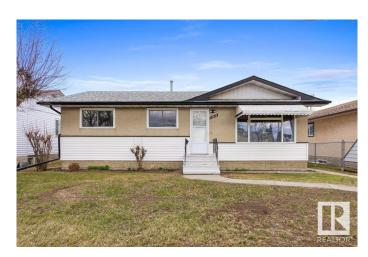

# \$384,900 - 11025 153a Street, Edmonton

MLS® #E4431199

# \$384,900

4 Bedroom, 2.00 Bathroom, 1,058 sqft Single Family on 0.00 Acres

High Park (Edmonton), Edmonton, AB

Welcome to this turn-key bungalow in the quiet, convenient High Park neighbourhood. Nestled on a tree-lined street across from a park, this 4-bedroom, 2-bath home has plenty of cozy charm. The main floor is flooded with natural lightâ€"perfect for everyday living or entertaining. The kitchen boasts full-height cabinetry, a tiled backsplash, ample counter space and dinette. Three spacious bedrooms and 4-piece bath complete the main level. Downstairs, the fully finished basement offers one more bedroom, a large family room, a 3-piece bath, and laundry area with storage. Enjoy the backyard with concrete patio, space for a vegetable garden and double detached garage. This home awaits your personal touch!