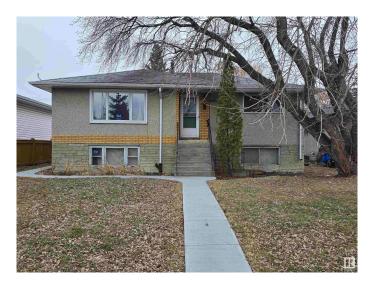

# \$275,000

5 Bedroom, 2.00 Bathroom, 1,076 sqft Single Family on 0.00 Acres

Killarney, Edmonton, AB

Up Down Duplex with separate addresses and separate power meters BUT ONLY 1 GAS METER AND 1 WATER METER. Also features 2 newer Hi efficient Furnaces, Double car 20'x22' garage, newer sidewalks all the way from the front to the back. A newer large concrete pad at the back of the garage as well. The basement has a separate entrance from outside. PLEASE NOTE: Property is being sold as is where is and needs MAJOR repairs or knock down and build new on a 49' 10― x 140' lot zoned RF4.

#### **Essential Information**

MLS® # E4431193 Price \$275,000

Bedrooms 5

Bathrooms 2.00

Full Baths 2

Square Footage 1,076

Acres 0.00

Year Built 1960

Type Single Family

Sub-Type Duplex Up And Down

Style Raised Bungalow

Status Active

# **Community Information**

Address 12724-26 92 Street

Area Edmonton
Subdivision Killarney
City Edmonton
County ALBERTA

Province AB

Postal Code T5E 3R2