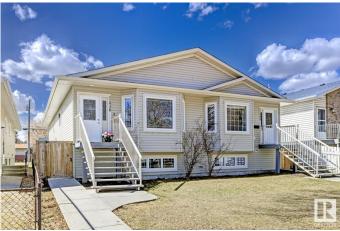

#### \$352,000

3 Bedroom, 1.50 Bathroom, 1,068 sqft Single Family on 0.00 Acres

Eastwood, Edmonton, AB

Welcome to this well-maintained duplex in the heart of Eastwood, Edmonton. Perfectly suited for growing families or savvy investors, this home offers 3 spacious bedrooms and 1.5 bathrooms, including a convenient 2-piece en-suite in the primary bedroom. Enjoy a bright and airy main floor featuring a large bay window, gleaming hardwood floors, and an open-concept living space that's perfect for entertaining. The detached double garage adds even more value and functionality. The expansive unfinished basementâ€"with a separate side entranceâ€"offers incredible potential for a future suite, whether you're looking to generate rental income or create additional living space. Situated on a quiet street, this move-in ready home is just minutes from schools, parks, shopping, and public transit. Don't miss your chance to own a fantastic property in a prime location!

## Exterior

| Exterior          | Wood, Vinyl                                                   |
|-------------------|---------------------------------------------------------------|
| Exterior Features | Back Lane, Fenced, Landscaped, Paved Lane, Playground Nearby, |
|                   | Public Transportation, Schools, Shopping Nearby               |
| Roof              | Asphalt Shingles                                              |
| Construction      | Wood, Vinyl                                                   |
| Foundation        | Concrete Perimeter                                            |