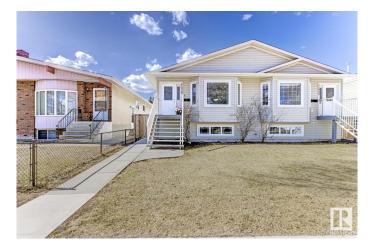

#### \$352,000

3 Bedroom, 1.50 Bathroom, 1,068 sqft Single Family on 0.00 Acres

Eastwood, Edmonton, AB

Welcome to this well-maintained duplex in the heart of Eastwood, Edmonton. Perfectly suited for growing families or savvy investors, this home offers 3 spacious bedrooms and 1.5 bathrooms, including a convenient 2-piece en-suite in the primary bedroom. Enjoy a bright and airy main floor featuring a large bay window, gleaming hardwood floors, and an open-concept living space that's perfect for entertaining. The detached double garage adds even more value and functionality. The expansive unfinished basementâ€"with a separate side entranceâ€"offers incredible potential for a future suite, whether you're looking to generate rental income or create additional living space. Situated on a quiet street, this move-in ready home is just minutes from schools, parks, shopping, and public transit. Don't miss your chance to own a fantastic property in a prime location!

## Exterior

| Exterior          | Wood, Vinyl                                                   |
|-------------------|---------------------------------------------------------------|
| Exterior Features | Back Lane, Fenced, Landscaped, Paved Lane, Playground Nearby, |
|                   | Public Transportation, Schools, Shopping Nearby               |
| Roof              | Asphalt Shingles                                              |
| Construction      | Wood, Vinyl                                                   |
| Foundation        | Concrete Perimeter                                            |