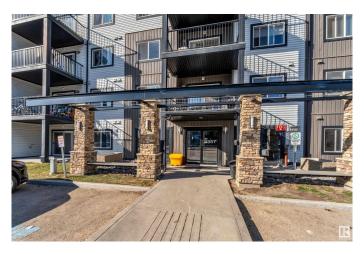

#### \$219,900

2 Bedroom, 2.00 Bathroom, 858 sqft Condo / Townhouse on 0.00 Acres

Laurel, Edmonton, AB

ONE UNDERGROUND PARKING STALLS! Welcome to The Elements at Laurel Crossing! This stylish single-level condo has 2 bedrooms and 2 full bathrooms on MAIN FLOOR, making it great for comfortable living. The open layout makes the space feel bigger, and there's a handy pull-up eating bar. Enjoy the convenience of in-suite laundry and relax on your balcony. Perfect for first-time buyers or investors, this unit comes with one underground parking stalls for extra security. The well-kept building is in a quiet area with plenty of visitor parking. You'II love being close to amenities like a rec center, shopping, schools, parks, and pathways. Don't miss this amazing chance to own a lovely condo in a fantastic location!

### **Amenities**

Amenities Carbon Monoxide Detectors, Detectors Smoke

Parking Stall