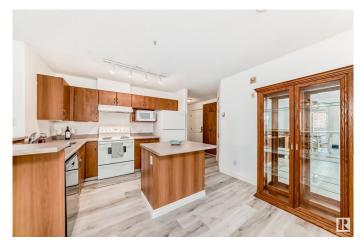

#### \$214,900

2 Bedroom, 2.00 Bathroom, 947 sqft Condo / Townhouse on 0.00 Acres

Linsford Park, Leduc, AB

Welcome to this sunny and bright 2 bed, 2 bath condo in the heart of Leduc! Featuring gleaming vinyl plank flooring and a cozy gas fireplace, this home offers comfort and style. The spacious primary suite hosts a lovely walk-in closet and private ensuite. Enjoy your morning coffee or evening unwind on not one, but two patios! Located in the desirable Majestic Place East, you'll love the convenience of an underground parking stall and all the charm this well-kept building offers. A perfect blend of comfort and location—don't miss it!