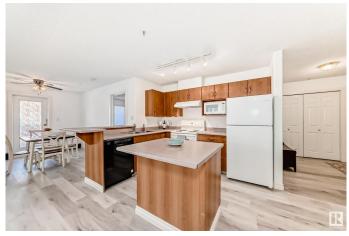

#### \$214,900

2 Bedroom, 2.00 Bathroom, 947 sqft Condo / Townhouse on 0.00 Acres

Linsford Park, Leduc, AB

Welcome to this sunny and bright 2 bed, 2 bath condo in the heart of Leduc! Featuring gleaming vinyl plank flooring and a cozy gas fireplace, this home offers comfort and style. The spacious primary suite hosts a lovely walk-in closet and private ensuite. Enjoy your morning coffee or evening unwind on not one, but two patios! Located in the desirable Majestic Place East, you'll love the convenience of an underground parking stall and all the charm this well-kept building offers. A perfect blend of comfort and location—don't miss it!