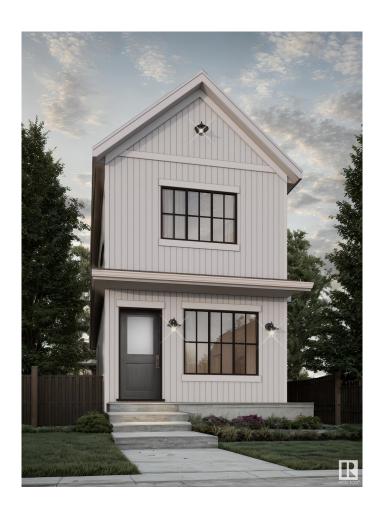

# \$399,998 - 4290 Kinglet Drive, Edmonton

MLS® #E4429412

#### \$399,998

3 Bedroom, 2.50 Bathroom, 1,190 sqft Single Family on 0.00 Acres

Kinglet Gardens, Edmonton, AB

Welcome to this brand new home the "Sage II― Built by Broadview Homes and is located in one of North West Edmonton's newest premier communities of Kinglet Gardens. With just under 1200 square Feet this home comes single parking pad, this opportunity is perfect for a young family or young couple. Your main floor is complete with luxury Vinyl plank flooring throughout the great room and the kitchen. Highlighted in your new kitchen are upgraded cabinets, upgraded counter tops and a tile back splash. Finishing off the main level is a 2 piece bathroom. The upper level has 3 bedrooms and 2 full bathrooms that is perfect for a first time buyer. \*\*\* This home is under construction and slated to be completed summer/Fall of this year\*\*\*\*

## **Exterior**

Exterior Wood, Vinyl

Exterior Features Airport Nearby, Golf Nearby, Park/Reserve, Playground Nearby, Public

Transportation, Schools, Shopping Nearby, See Remarks

Roof Asphalt Shingles

Construction Wood, Vinyl