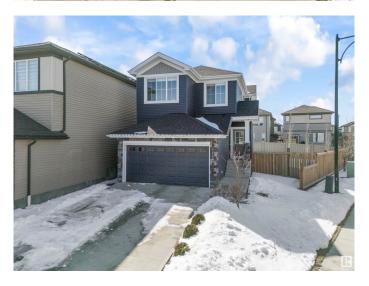

## \$549,000

3 Bedroom, 2.50 Bathroom, 1,640 sqft Single Family on 0.00 Acres

Chappelle Area, Edmonton, AB

Welcome to this well-maintained 3-bedroom, 2.5-bath home located in the desirable Chappelle community. Situated on a pie-shaped corner lot, this property offers extra outdoor space and privacy. The open-concept main floor features a modern kitchen, spacious living room, and plenty of natural light. Upstairs includes a primary suite with a walk-in closet and 4pc ensuite, plus two additional bedrooms and a full bath. Additional highlights include a separate side entrance to the basement, offering future suite potential, and an oversized driveway with parking for up to 4 vehicles. Close to parks, schools, shopping, and public transit.

# **Community Information**

Address 7450 Creighton Place

Area Edmonton

Subdivision Chappelle Area

City Edmonton
County ALBERTA

Province AB

Postal Code T6W 3Z2

#### **Exterior**

Exterior Wood, Vinyl

Exterior Features Airport Nearby, Corner Lot, Fenced, Landscaped, Public Transportation

Roof Asphalt Shingles

Construction Wood, Vinyl

Foundation Concrete Perimeter