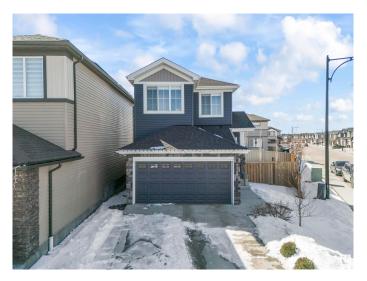

## \$549,000

3 Bedroom, 2.50 Bathroom, 1,640 sqft Single Family on 0.00 Acres

Chappelle Area, Edmonton, AB

Welcome to this well-maintained 3-bedroom, 2.5-bath home located in the desirable Chappelle community. Situated on a pie-shaped corner lot, this property offers extra outdoor space and privacy. The open-concept main floor features a modern kitchen, spacious living room, and plenty of natural light. Upstairs includes a primary suite with a walk-in closet and 4pc ensuite, plus two additional bedrooms and a full bath. Additional highlights include a separate side entrance to the basement, offering future suite potential, and an oversized driveway with parking for up to 4 vehicles. Close to parks, schools, shopping, and public transit.

# **Community Information**

Address 7450 Creighton Place

Area Edmonton

Subdivision Chappelle Area

City Edmonton
County ALBERTA

Province AB

Postal Code T6W 3Z2

#### **Exterior**

Exterior Wood, Vinyl

Exterior Features Airport Nearby, Corner Lot, Fenced, Landscaped, Public Transportation

Roof Asphalt Shingles

Construction Wood, Vinyl

Foundation Concrete Perimeter