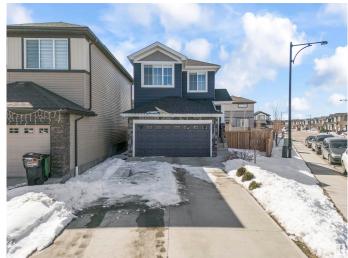

## \$549,000

3 Bedroom, 2.50 Bathroom, 1,640 sqft Single Family on 0.00 Acres

Chappelle Area, Edmonton, AB

Welcome to this well-maintained 3-bedroom, 2.5-bath home located in the desirable Chappelle community. Situated on a pie-shaped corner lot, this property offers extra outdoor space and privacy. The open-concept main floor features a modern kitchen, spacious living room, and plenty of natural light. Upstairs includes a primary suite with a walk-in closet and 4pc ensuite, plus two additional bedrooms and a full bath. Additional highlights include a separate side entrance to the basement, offering future suite potential, and an oversized driveway with parking for up to 4 vehicles. Close to parks, schools, shopping, and public transit.

# **Community Information**

Address 7450 Creighton Place

Area Edmonton

Subdivision Chappelle Area

City Edmonton
County ALBERTA

Province AB

Postal Code T6W 3Z2

#### **Exterior**

Exterior Wood, Vinyl

Exterior Features Airport Nearby, Corner Lot, Fenced, Landscaped, Public Transportation

Roof Asphalt Shingles

Construction Wood, Vinyl

Foundation Concrete Perimeter