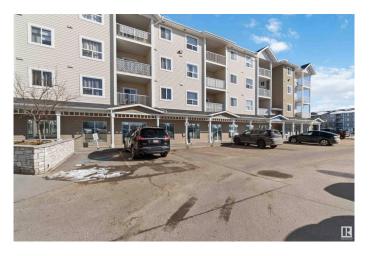

#### \$158,888

2 Bedroom, 2.00 Bathroom, 775 sqft Condo / Townhouse on 0.00 Acres

South Business Park, Stony Plain, AB

Welcome to this expansive 2 bedroom & 2 bathroom condo that combines space, style, and comfort! This unit has been freshly painted and recently remodelled, with large windows throughout, this west facing unit is perfect for relaxing on your private deck to enjoy the sunsets. The modern kitchen boasts newer appliances and a breakfast bar, perfect for entertaining. The master suite offers a private oasis with an ensuite with bathtub, and a walk-in closet, while the second bedroom & bathroom is perfect for guests or a home office. Additional features include in-unit laundry, new vinyl plank floors, and plenty of parking! Located in a desirable building, this condo offers so much convenience! Just minutes walk from shopping, dining, public transit, and the hospital.

Type Condo / Townhouse Sub-Type Lowrise Apartment

Style Single Level Apartment

Status Active