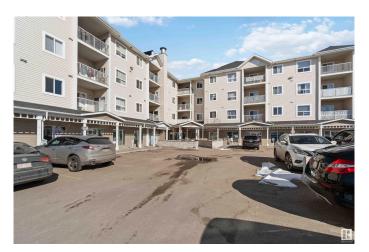

#### \$158,888

2 Bedroom, 2.00 Bathroom, 775 sqft Condo / Townhouse on 0.00 Acres

South Business Park, Stony Plain, AB

Welcome to this expansive 2 bedroom & 2 bathroom condo that combines space, style, and comfort! This unit has been freshly painted and recently remodelled, with large windows throughout, this west facing unit is perfect for relaxing on your private deck to enjoy the sunsets. The modern kitchen boasts newer appliances and a breakfast bar, perfect for entertaining. The master suite offers a private oasis with an ensuite with bathtub, and a walk-in closet, while the second bedroom & bathroom is perfect for guests or a home office. Additional features include in-unit laundry, new vinyl plank floors, and plenty of parking! Located in a desirable building, this condo offers so much convenience! Just minutes walk from shopping, dining, public transit, and the hospital.

Type Condo / Townhouse Sub-Type Lowrise Apartment

Style Single Level Apartment

Status Active