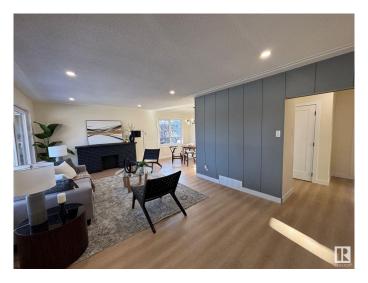

## \$562,300

5 Bedroom, 2.00 Bathroom, 1,206 sqft Single Family on 0.00 Acres

Hazeldean, Edmonton, AB

Steps from Mill Creek Ravineâ€"home to some of Edmonton's best trails! This fully renovated gem in Hazeldean offers 5 bedrooms, 2 full baths, and a separate entrance to a bright, modern in-law suite. Enjoy open-concept living with custom cabinetry, quartz counters, polished tile, pot lights, and upgraded stainless steel appliances. Natural light pours in through brand new German tilt & turn windows, garden-style accents, and oversized openings. The massive primary bedroom includes a walk-in-style closet, while the spacious living room is perfect for hosting. Additional upgrades are underway, including new exterior doors, porch upgrades, window screens, and more. Motivated seller is open to reasonable changes! Double detached garage and large fenced yard complete the package.

### Interior

Appliances Dryer, Garage Opener, Hood Fan, Washer, Refrigerators-Two,

Stoves-Two

Heating Forced Air-1, Natural Gas

Stories 2

Has Basement Yes

Basement Full, Finished