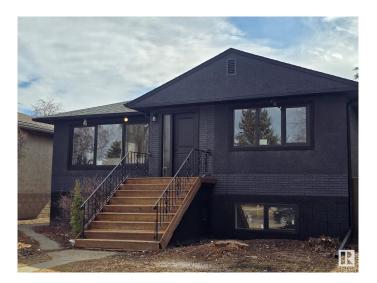

## \$562,300

5 Bedroom, 2.00 Bathroom, 1,206 sqft Single Family on 0.00 Acres

Hazeldean, Edmonton, AB

Steps from Mill Creek Ravineâ€"home to some of Edmonton's best trails! This fully renovated gem in Hazeldean offers 5 bedrooms, 2 full baths, and a separate entrance to a bright, modern in-law suite. Enjoy open-concept living with custom cabinetry, quartz counters, polished tile, pot lights, and upgraded stainless steel appliances. Natural light pours in through brand new German tilt & turn windows, garden-style accents, and oversized openings. The massive primary bedroom includes a walk-in-style closet, while the spacious living room is perfect for hosting. Additional upgrades are underway, including new exterior doors, porch upgrades, window screens, and more. Motivated seller is open to reasonable changes! Double detached garage and large fenced yard complete the package.

Year Built 1956

Type Single Family

Sub-Type Detached Single Family

Style Raised Bungalow

Status Active

## **Exterior**

Exterior Wood, Stucco

Exterior Features Back Lane, Fenced, Playground Nearby, Schools, Shopping Nearby,

See Remarks

Roof Asphalt Shingles

Construction Wood, Stucco

Foundation Concrete Perimeter