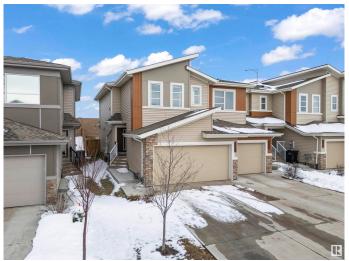

## \$469.000

3 Bedroom, 2.50 Bathroom, 1,542 sqft Single Family on 0.00 Acres

Cavanagh, Edmonton, AB

Located in the vibrant community of Cavanagh in SW Edmonton, this former Sterling Showhome is a beautifully maintained half-duplex offering 1,542 sq ft of thoughtfully designed living space. Built in 2020, it features 3 bedrooms, 2.5 bathrooms, and an open-concept main floor with stylish finishes, including vinyl plank and tile flooring. The upper level includes a convenient laundry room and a spacious primary suite with a 5-piece ensuite. The home also offers an unfinished basement for future development and a double attached garage. Situated on a west-facing lot and close to schools, shopping, and major roadways, this home blends comfort, quality, and location.

Year Built 2020

Type Single Family
Sub-Type Half Duplex
Style 2 Storey
Status Active

#### **Exterior**

Exterior Wood, Vinyl

Exterior Features Airport Nearby, Schools, Shopping Nearby, See Remarks

Roof Asphalt Shingles

Construction Wood, Vinyl

Foundation Concrete Perimeter