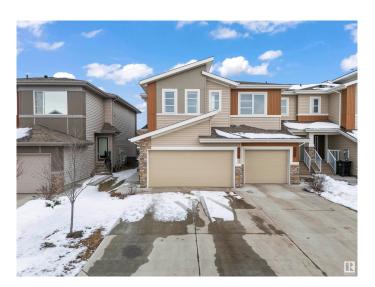

## \$469.000

3 Bedroom, 2.50 Bathroom, 1,542 sqft Single Family on 0.00 Acres

Cavanagh, Edmonton, AB

Located in the vibrant community of Cavanagh in SW Edmonton, this former Sterling Showhome is a beautifully maintained half-duplex offering 1,542 sq ft of thoughtfully designed living space. Built in 2020, it features 3 bedrooms, 2.5 bathrooms, and an open-concept main floor with stylish finishes, including vinyl plank and tile flooring. The upper level includes a convenient laundry room and a spacious primary suite with a 5-piece ensuite. The home also offers an unfinished basement for future development and a double attached garage. Situated on a west-facing lot and close to schools, shopping, and major roadways, this home blends comfort, quality, and location.

Year Built 2020

Type Single Family
Sub-Type Half Duplex
Style 2 Storey
Status Active

#### **Exterior**

Exterior Wood, Vinyl

Exterior Features Airport Nearby, Schools, Shopping Nearby, See Remarks

Roof Asphalt Shingles

Construction Wood, Vinyl

Foundation Concrete Perimeter