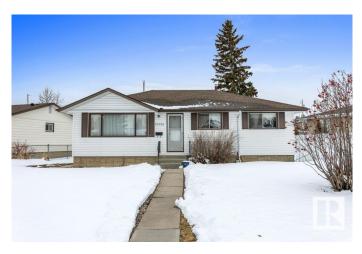

#### \$349,900

5 Bedroom, 2.50 Bathroom, 1,048 sqft Single Family on 0.00 Acres

Rosslyn, Edmonton, AB

Welcome to this charming bungalow, nestled on a large pie lot in a mature neighborhood. This property has been lovingly maintained and proudly owned by the same family for many years, ensuring its excellent integrity. Located in a prime area, you'll enjoy easy access to local amenities and a peaceful, established community. A true gem that blends comfort, convenience, and pride of ownership. Offering 5 spacious bedrooms and 2 bathrooms, this home is perfect for growing families. The fully finished basement offers a rec room & full bath and plenty of space for relaxation and entertaining. The double detached garage is ideal for year-round use. Newer high efficient furnace and plenty of upgrades. Don't miss out on this rare opportunity!

Built in 1960

| Year Built | 1960                   |
|------------|------------------------|
| Туре       | Single Family          |
| Sub-Type   | Detached Single Family |
| Style      | Bungalow               |
| Status     | Active                 |