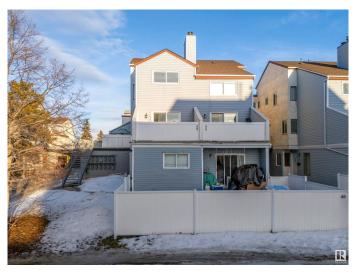

## \$167,900

2 Bedroom, 1.00 Bathroom, 988 sqft Condo / Townhouse on 0.00 Acres

Dunluce, Edmonton, AB

This beautifully RENOVATED 2-bedroom + OFFICE, 1-bathroom unit is located in a well-managed complex, making it an excellent choice for first-time buyers or investors.

Freshly painted with NEW FLOORING and CARPET, the unit is move-in ready. Features include a cozy corner fireplace, a private deck off the living area, a covered parking stall, convenient second-floor laundry, and a spacious in-suite storage room. Condo fees cover water and sewer for added convenience.

### **Exterior**

Exterior Wood, Stucco

Exterior Features Schools, Shopping Nearby

Roof Asphalt Shingles

Construction Wood, Stucco

Foundation Concrete Perimeter