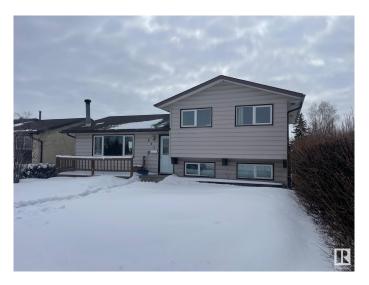

## \$439,900

3 Bedroom, 1.50 Bathroom, 1,103 sqft Single Family on 0.00 Acres

Menisa, Edmonton, AB

Gorgeous 2 level split. Honey Cherry Laminate on main floor. Enjoy the winters in the inviting living room with park view and wood-burning fireplace. Sunny dining area is expandable for special occasions. Eat-in style kitchen overlooks backyard featuring a 24'x24' double insulated garage. Fenced yard has an RV gate, firepit. Huge family room in basement has office/computer area. Finished laundry room has 2 piece bath and cabinets. Lots of storage in the crawl space under the main level and could double as play area for the little ones. Energy savings are substantial with Durabuilt triple glaze windows throughout the home. Sit on your front deck or back patio around the firepit and enjoy the good life!

### **Exterior**

Exterior Wood, Stucco, Vinyl

Exterior Features Back Lane, Fenced, Landscaped, Playground Nearby, Public

Transportation, Schools, Shopping Nearby

Roof Asphalt Shingles

Construction Wood, Stucco, Vinyl