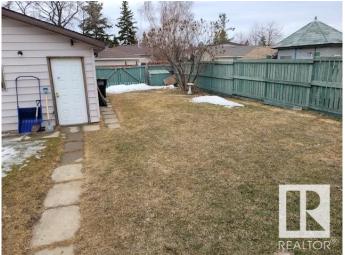

## \$439,900

3 Bedroom, 1.50 Bathroom, 1,103 sqft Single Family on 0.00 Acres

Menisa, Edmonton, AB

Gorgeous 2 level split. Honey Cherry Laminate on main floor. Enjoy the winters in the inviting living room with park view and wood-burning fireplace. Sunny dining area is expandable for special occasions. Eat-in style kitchen overlooks backyard featuring a 24'x24' double insulated garage. Fenced yard has an RV gate, firepit. Huge family room in basement has office/computer area. Finished laundry room has 2 piece bath and cabinets. Lots of storage in the crawl space under the main level and could double as play area for the little ones. Energy savings are substantial with Durabuilt triple glaze windows throughout the home. Sit on your front deck or back patio around the firepit and enjoy the good life!

### **Exterior**

Exterior Wood, Stucco, Vinyl

Exterior Features Back Lane, Fenced, Landscaped, Playground Nearby, Public

Transportation, Schools, Shopping Nearby

Roof Asphalt Shingles

Construction Wood, Stucco, Vinyl