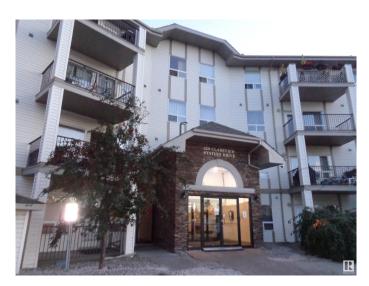

### \$149,900

1 Bedroom, 1.00 Bathroom, 625 sqft Condo / Townhouse on 0.00 Acres

Clareview Town Centre, Edmonton, AB

Nice and Bright open concept one bedroom condo on main floor, south facing big **PRIVATE PATIO with PARK AREA.\* Unit has** large Oak kitchen with lots of cupboards and counter space with huge dining room, big living room, and spacious Master Bedroom.\* Newer VINYL PLANK floors through out. ALSO In-suite Laundry and Pantry.\* Amenities include a large well-equipped gym and a games room, plus an outdoor energized 'title" parking stall.\* Building is only minutes walk to the CLAREVIEW LRT STATION, and minutes direct to UNIVERSITY and Downtown on the LRT.\* All major shopping is nearby. This awesome home is "move in ready" great for "first time home buyer or investment."

## **Community Information**

| -              |                                                                                       |
|----------------|---------------------------------------------------------------------------------------|
| Address        | 2118 320 Clareview Station Drive                                                      |
| Area           | Edmonton                                                                              |
| Subdivision    | Clareview Town Centre                                                                 |
| City           | Edmonton                                                                              |
| County         | ALBERTA                                                                               |
| Province       | AB                                                                                    |
| Postal Code    | T5Y 0E5                                                                               |
| Amenities      |                                                                                       |
| Amenities      | Exercise Room, No Animal Home, No Smoking Home, Parking-Visitor, Patio, Vinyl Windows |
| Parking Spaces | 1                                                                                     |
| Parking        | Stall                                                                                 |
| Interior       |                                                                                       |
| Appliances     | Dishwasher-Built-In, Refrigerator, Stacked Washer/Dryer, Stove-Electric               |
| Heating        | Baseboard, Hot Water, Natural Gas                                                     |
| # of Stories   | 4                                                                                     |
| Stories        | 1                                                                                     |
| Has Basement   | Yes                                                                                   |
| Basement       | None, No Basement                                                                     |
| Exterior       |                                                                                       |
| Exterior       | Wood, Stone, Vinyl                                                                    |