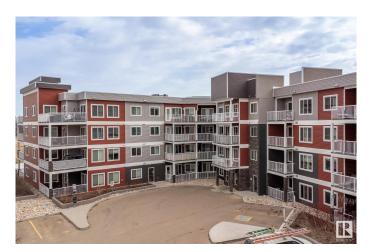

### \$189,900

1 Bedroom, 1.00 Bathroom, 589 sqft Condo / Townhouse on 0.00 Acres

Rutherford (Edmonton), Edmonton, AB

TOP FLOOR CONDO with PARK/RAVINE VIEWS! You are going to be impressed with this beautiful ONE BEDROOM condo in Crossroads at Rutherford. 2017 build, 9' ceilings, extended cabinets to ceiling, Luxury Vinyl Plank flooring throughout, Quartz Countertops, SS Appliances, Huge 15'9"x 9'8" Master Bedroom with Large walk in closet and a private balcony with views! The efficient layout grants this unit with LOW CONDO FEES. This building comes with a car wash and TITLED HEATED UNDERGROUND PARKING STALL with STORAGE CAGE. Located close to many amenities, grocery stores and shops. Whether you are a first time buyer, investor or downsizer, this property has something for everyone!

## **Community Information**

Address 438 1818 Rutherford Road

Area Edmonton

Subdivision Rutherford (Edmonton)

City Edmonton
County ALBERTA

Province AB

Postal Code T6W 2K6