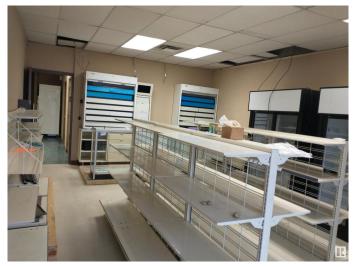

### \$549,000

0 Bedroom, 0.00 Bathroom, Retail on 0.00 Acres

Alberta Avenue, Edmonton, AB

Multi use free standing building with high exposure on 111 Ave. Solid building with concrete block construction and 9' ceilings. Zoned MU - Includes 2 retail areas, 3 offices, secured storage room, 2 baths, kitchen area, 2 front and rear entrance doors. Can be used as 2 units or opened for single use.. Street parking and gated rear parking as well. Multiple uses also including day care, convenience store, retail, pharmacy.