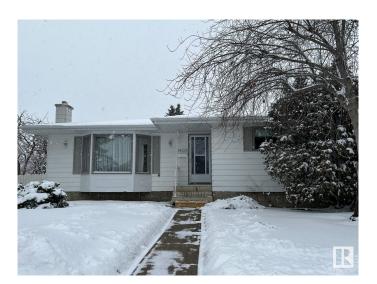

### \$374,900

3 Bedroom, 2.50 Bathroom, 1,216 sqft Single Family on 0.00 Acres

Kildare, Edmonton, AB

Prime opportunity to own single family home. Prime location close to major city routes with 82st and Yellowhead trail a few minutes away. Prime shopping close by at Londonderry mall. East exposure home for morning sun with double car detached garage with west exposure backyard. Large lot approx 7,000sqft.

Built in 1968

Sub-Type Detached Single Family

Style Bungalow

Status Active