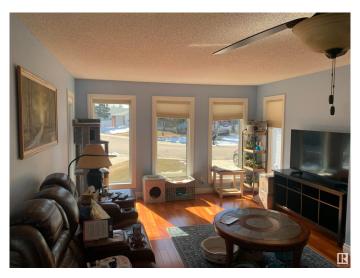

# Interior

Interior Features ensuite bathroom

Appliances Dishwasher-Built-In, Fan-Ceiling, Garage Control, Garage Opener,

Storage Shed, Refrigerators-Two, Stoves-Two, Microwave Hood

Fan-Two

Heating Forced Air-2, Natural Gas