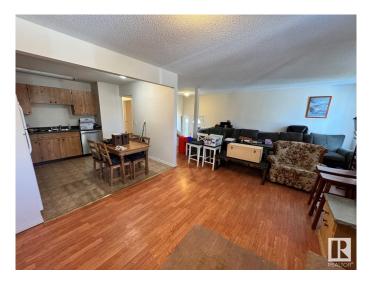

## \$194,900

4 Bedroom, 1.00 Bathroom, 1,055 sqft Condo / Townhouse on 0.00 Acres

La Perle, Edmonton, AB

\*Please note\* property is sold "as is where is at time of possessionâ€. No warranties or representations

## Interior

Appliances See Remarks

Heating Forced Air-1, Natural Gas

Stories 1

Has Basement Yes

Basement Full, Partially Finished