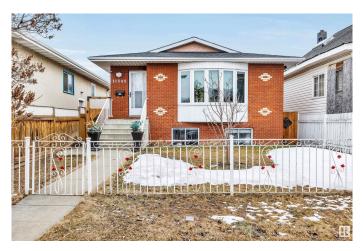

## \$399,888

5 Bedroom, 2.00 Bathroom, 999 sqft Single Family on 0.00 Acres

Alberta Avenue, Edmonton, AB

Revenue Production or Extended Family
Generational Winner!! 5 Total Bedrooms (
3 Up 2 Down 2 Kitchens 2 Full 4 Pce Baths
1990 Year Built Integrity. Raised Bungalow
Just Renovated Lower Living Space.
Separate Side Entrance, Full Egress Windows
in Lower Level. "Bay Window", & Skylight
on Main Floor. 2 Furnaces, Upgraded HWT,
Recent Shingles Double Detached Garage.
Stucco, Brick Exterior "Zero Maintenance"
Located Next Door to the Sprucewood Public
Library a Community Hub. Lightening Fast
Access to Downtown, Royal Alexander
Hospital. Reduced \$399,888 Value @11545 95 Street

#### **Essential Information**

MLS® # E4427231 Price \$399,888

Bedrooms 5

Bathrooms 2.00

Full Baths 2

Square Footage 999

Acres 0.00 Year Built 1990

Type Single Family

Sub-Type Detached Single Family

Style Raised Bungalow

Status Active

#### **Exterior**

Exterior Wood, Brick, Stone

Exterior Features Back Lane, Fenced, Level Land, Low Maintenance Landscape, Public

Transportation, Schools, Shopping Nearby

Roof Asphalt Shingles

Construction Wood, Brick, Stone