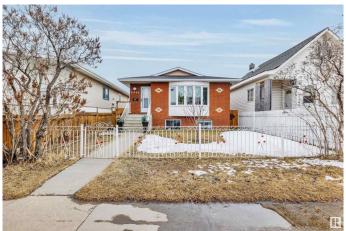

## \$399,888

5 Bedroom, 2.00 Bathroom, 999 sqft Single Family on 0.00 Acres

Alberta Avenue, Edmonton, AB

Revenue Production or Extended Family
Generational Winner!! 5 Total Bedrooms (
3 Up 2 Down 2 Kitchens 2 Full 4 Pce Baths
1990 Year Built Integrity. Raised Bungalow
Just Renovated Lower Living Space.
Separate Side Entrance, Full Egress Windows
in Lower Level. "Bay Window", & Skylight
on Main Floor. 2 Furnaces, Upgraded HWT,
Recent Shingles Double Detached Garage.
Stucco, Brick Exterior "Zero Maintenance"
Located Next Door to the Sprucewood Public
Library a Community Hub. Lightening Fast
Access to Downtown, Royal Alexander
Hospital. Reduced \$399,888 Value @11545 95 Street

#### **Essential Information**

MLS® # E4427231 Price \$399,888

Bedrooms 5

Bathrooms 2.00

Full Baths 2

Square Footage 999

Acres 0.00 Year Built 1990

Type Single Family

Sub-Type Detached Single Family

Style Raised Bungalow

Status Active

#### **Exterior**

Exterior Wood, Brick, Stone

Exterior Features Back Lane, Fenced, Level Land, Low Maintenance Landscape, Public

Transportation, Schools, Shopping Nearby

Roof Asphalt Shingles

Construction Wood, Brick, Stone