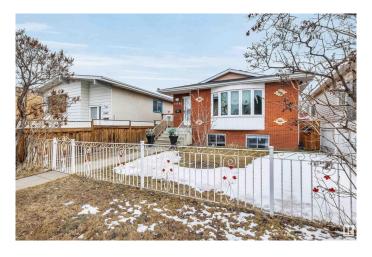

## \$399,888

5 Bedroom, 2.00 Bathroom, 999 sqft Single Family on 0.00 Acres

Alberta Avenue, Edmonton, AB

Revenue Production or Extended Family
Generational Winner!! 5 Total Bedrooms (
3 Up 2 Down 2 Kitchens 2 Full 4 Pce Baths
1990 Year Built Integrity. Raised Bungalow
Just Renovated Lower Living Space.
Separate Side Entrance, Full Egress Windows
in Lower Level. "Bay Window", & Skylight
on Main Floor. 2 Furnaces, Upgraded HWT,
Recent Shingles Double Detached Garage.
Stucco, Brick Exterior "Zero Maintenance"
Located Next Door to the Sprucewood Public
Library a Community Hub. Lightening Fast
Access to Downtown, Royal Alexander
Hospital. Reduced \$399,888 Value @11545 95 Street

#### **Essential Information**

MLS® # E4427231 Price \$399,888

Bedrooms 5

Bathrooms 2.00

Full Baths 2

Square Footage 999

Acres 0.00 Year Built 1990

Type Single Family

Sub-Type Detached Single Family

Style Raised Bungalow

Status Active

#### **Exterior**

Exterior Wood, Brick, Stone

Exterior Features Back Lane, Fenced, Level Land, Low Maintenance Landscape, Public

Transportation, Schools, Shopping Nearby

Roof Asphalt Shingles

Construction Wood, Brick, Stone