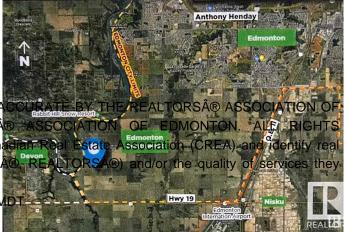

### \$1,899,999

0 Bedroom, 0.00 Bathroom, Single Family on 0.00 Acres

Edmonton South West, Edmonton, AB

Great investment parcel, recent zoneing changes, from ag to future non- residential, part of the RABBIT HILLD DISTRICT PLAN, IN THE CITY OF EDMONTON, this 77.59 Acres. Perfect long-term hard asset investment potential for future development as southwest Edmonton expands. Close proximity to Edmonton's 77.59 Acres. Perfect longprestigious North Saskatchewan River Valley; Seller will entertain a Vendor Take-Back Mortgage; Relatively flat topography with great farmland potential; Estimated Driving Times: 12 minutes to Edmonton International Airport (YEG), 8 Minutes to Nisku, Alberta, 7 minutes to Rabbit Hill Snow Resort, 4 minute to Devon, Alberta. Legal Address: 1523717; 1; 2/ Zoning: AES (Agricultural Edmonton South). Seller open to selling adjacent 78.58 Acres. Buyer's to confirm information during their due diligence. Information herein and auxiliary information subject to becoming outdated in time, change, and/or deemed reliable but not guaranteed. Buyer to confirm information during their Due Diligence.

# **Community Information**

Address 20510 89 Avenue

Area Edmonton

Subdivision Edmonton South West

City Edmonton
County ALBERTA

Province AB

Postal Code T6Y 0K8