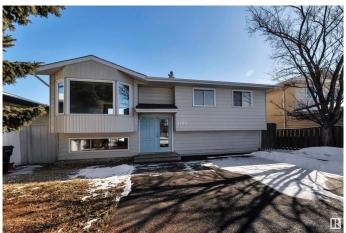

# \$423,500 - 2103 45 Street, Edmonton

MLS® #E4426999

# \$423.500

4 Bedroom, 2.00 Bathroom, 1,047 sqft Single Family on 0.00 Acres

Pollard Meadows, Edmonton, AB

Big family house, 3+2 bedrooms. Millwoods area. 1- 4 pieces bathroom in Main floor & 1- 3 pieces bathroom in the basement. Big living room and dining room, full of natural light. New vinyl flooring through out, good size Dining and Living room, kitchen connected to the replaced new wood deck. Basement completely finished with 2 bedrooms 1 -3 piece bathroom, a den, a big family room, big laundry room, Vinyl flooring through the basement. Newly Paint. Built in 1979 A sunny large backyard, ready for the children to play and enjoy.

Type Single Family

Sub-Type Detached Single Family

Style Bi-Level Status Active