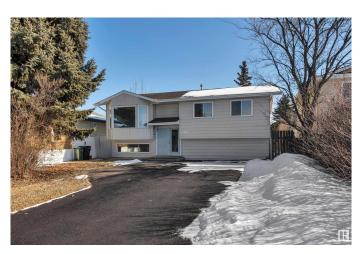

# \$423,500 - 2103 45 Street, Edmonton

MLS® #E4426999

# \$423.500

4 Bedroom, 2.00 Bathroom, 1,047 sqft Single Family on 0.00 Acres

Pollard Meadows, Edmonton, AB

Big family house, 3+2 bedrooms. Millwoods area. 1- 4 pieces bathroom in Main floor & 1- 3 pieces bathroom in the basement. Big living room and dining room, full of natural light. New vinyl flooring through out, good size Dining and Living room, kitchen connected to the replaced new wood deck. Basement completely finished with 2 bedrooms 1 -3 piece bathroom, a den, a big family room, big laundry room, Vinyl flooring through the basement. Newly Paint. Built in 1979 A sunny large backyard, ready for the children to play and enjoy.

Type Single Family

Sub-Type Detached Single Family

Style Bi-Level Status Active