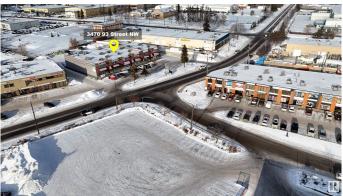

# **\$0 - 3472 93 St, Edmonton**

MLS® #E4426974

### \$0

0 Bedroom, 0.00 Bathroom, Retail on 0.00 Acres

Strathcona Industrial Park, Edmonton, AB

Prime 2,000 sq. ft. Commercial Retail Space for Lease â€" \$5,200/month + GST (includes net rent & operating costs). Located in a high-traffic area with excellent visibility, this versatile unit is ideal for various businesses, including Cannabis Retail Sales, Convenience Stores, Professional & Financial Services, Restaurants, Child Care Services, and Liquor Stores. The space offers great exposure, is surrounded by a thriving community, and features tons of parking in the front and back for you and your clients, making it the perfect spot to grow your business.

## **Community Information**

Address 3472 93 St

Area Edmonton

Subdivision Strathcona Industrial Park

City Edmonton

County ALBERTA

Province AB

Postal Code T6E 6A4