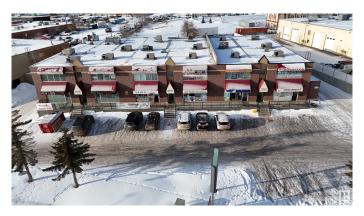

# **\$0 - 3472 93 St, Edmonton**

MLS® #E4426974

### \$0

0 Bedroom, 0.00 Bathroom, Retail on 0.00 Acres

Strathcona Industrial Park, Edmonton, AB

Prime 2,000 sq. ft. Commercial Retail Space for Lease â€" \$5,200/month + GST (includes net rent & operating costs). Located in a high-traffic area with excellent visibility, this versatile unit is ideal for various businesses, including Cannabis Retail Sales, Convenience Stores, Professional & Financial Services, Restaurants, Child Care Services, and Liquor Stores. The space offers great exposure, is surrounded by a thriving community, and features tons of parking in the front and back for you and your clients, making it the perfect spot to grow your business.

## **Community Information**

Address 3472 93 St

Area Edmonton

Subdivision Strathcona Industrial Park

City Edmonton

County ALBERTA

Province AB

Postal Code T6E 6A4