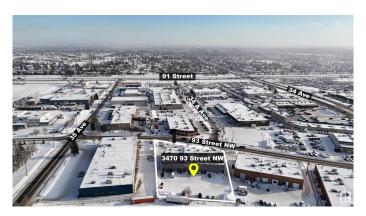

# **\$0 - 3472 93 St, Edmonton**

MLS® #E4426974

### \$0

0 Bedroom, 0.00 Bathroom, Retail on 0.00 Acres

Strathcona Industrial Park, Edmonton, AB

Prime 2,000 sq. ft. Commercial Retail Space for Lease â€" \$5,200/month + GST (includes net rent & operating costs). Located in a high-traffic area with excellent visibility, this versatile unit is ideal for various businesses, including Cannabis Retail Sales, Convenience Stores, Professional & Financial Services, Restaurants, Child Care Services, and Liquor Stores. The space offers great exposure, is surrounded by a thriving community, and features tons of parking in the front and back for you and your clients, making it the perfect spot to grow your business.

## **Community Information**

Address 3472 93 St

Area Edmonton

Subdivision Strathcona Industrial Park

City Edmonton

County ALBERTA

Province AB

Postal Code T6E 6A4