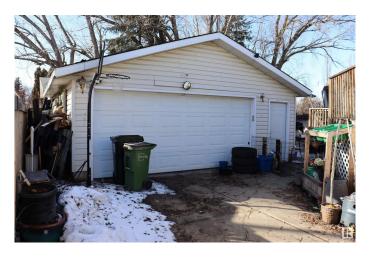

me buyers. Checkout this beautiful bi-level house in the Lorelei neighborhood offering a character of timeless classic and requires TLC with your personal touch. 3-Bedrooms, Living room, kitchen, dinning and full bathroom on Main floor, FINISHED BASEMENT offers Recreation room, 2 additional bedrooms, laundry & full bathroom. Huge Deck, Extra wide detached garage and long drive way perfect for RV PARKING. Great location in a family friendly neighborhood with easy access to amenities. \*\*\*Please note\*\*\* THE PROPERTY IS SOLD "AS IS AT THE TIME OF POSSESSION. NO WARRANTIES OR REPRESENTATIONS―.

Built in 1976

#### **Essential Information**

MLS® # E4426869 Price \$315,000

Bedrooms 5

Bathrooms 2.00

Full Baths 2

Square Footage 1,069

Acres 0.00

Year Built 1976

Type Single Family







Sub-Type Detached Single Family

Style Bi-Level Status Active

## **Community Information**

Address 16536 102 Street

Area Edmonton

Subdivision Lorelei

City Edmonton
County ALBERTA

Province AB

Postal Code T5X 2H3

#### **Amenities**

Amenities Deck, See Remarks

Parking Double Garage Detached

#### Interior

Appliances None, See Remarks

Heating Forced Air-1, Natural Gas

Stories 2

Has Basement Yes

Basement Full, Finished

#### **Exterior**

Exterior Wood, Vinyl

Exterior Features Fenced, Flat Site, Schools, Shopping Nearby

Roof Asphalt Shingles

Construction Wood, Vinyl

Foundation Concrete Perimeter

#### Additional Information

Date Listed March 21st, 2025

Days on Market 26

Zoning Zone 27

DATA IS DEEMED RELIABLE BUT IS NOT GUARANTEED ACCURATE BY THE REALTORS® ASSOCIATION OF