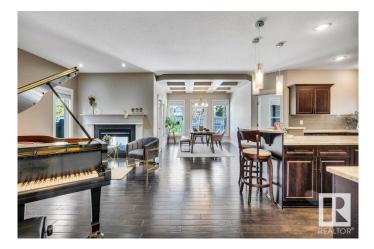

#### \$768,000

4 Bedroom, 3.50 Bathroom, 2,778 sqft Single Family on 0.00 Acres

Ambleside, Edmonton, AB

Aspirational Abundance in Ambleside! Welcome to this stunning and meticulously maintained 4-bedroom home w/ generous and inviting spaces in sought-after Ambleside, known for its parks, top-rated schools, shopping, and easy Anthony Henday access. Tucked away in a quiet crescent, step into the grand foyer, leading to an open-concept living & dining area filled with natural light - perfect for entertaining. The gourmet kitchen features dark cabinetry, quartz countertops, a gas stove, and a walkthrough pantry. A main-floor office, laundry room, mudroom, and 2pc bath complete this level. Upstairs, enjoy a bright bonus room, a luxurious primary suite with a 5pc ensuite & walk-in closet, plus two more bedrooms and a full bath. The fully finished basement offers a huge family room, extra bedroom, and full bath. Outside, a landscaped yard with an oversized deck + fireplace is perfect for relaxing. Plus, central A/C keeps you comfortable year-round. Don't miss this incredible home!