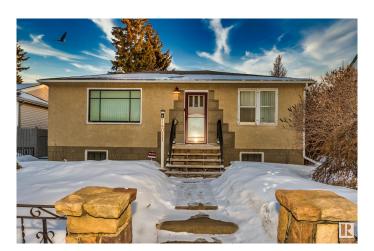

#### \$395,000

2 Bedroom, 1.00 Bathroom, 827 sqft Single Family on 0.00 Acres

North Glenora, Edmonton, AB

Original home on a 49' x 125' lot in the highly sought-after North Glenora neighborhood. This upscale area offers a prime location with easy access to transit and downtown. The expansive south-facing backyard is a standout feature, offering mature trees, a fenced perimeter, a firepit, and a single detached garage. This property presents an excellent opportunity for redevelopment, renovation, or subdivision.

#### **Exterior**

Exterior Wood, Stucco

Exterior Features Public Transportation, Schools, Shopping Nearby, See Remarks

Roof Asphalt Shingles

Construction Wood, Stucco

Foundation Concrete Perimeter