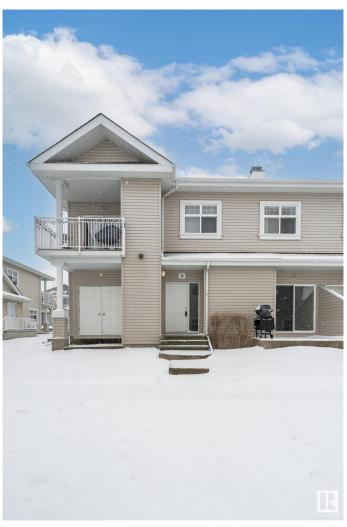

#### \$224,000

2 Bedroom, 2.00 Bathroom, 888 sqft Condo / Townhouse on 0.00 Acres

Summerside, Edmonton, AB

A Home You'll Loveâ€"at a Price You Can Afford! Discover this charming 2-bedroom. 2-bathroom unit, offering nearly 900 sq. ft. of thoughtfully designed living space. The open-concept layout ensures functionality. Storage is no issue, thanks to the spacious crawl space, perfect for keeping your belongings organized. Plus, pet lovers rejoice! This complex is pet-friendly, making it an excellent choice for furry family members. Nestled in a prime location, you're just minutes from South Common, Anthony Henday, shopping, and public transportationâ€"all within walking distance. Best of all, you'II enjoy exclusive access to Summerside's lake community, where resort-style living is part of everyday life.

Type Condo / Townhouse

Sub-Type Carriage
Style Bungalow
Status Active

#### **Exterior**

Exterior Wood, Vinyl

Exterior Features Backs Onto Park/Trees, Beach Access, Boating, Flat Site,

Park/Reserve, Public Transportation, Schools, Shopping Nearby

Roof Asphalt Shingles

Construction Wood, Vinyl