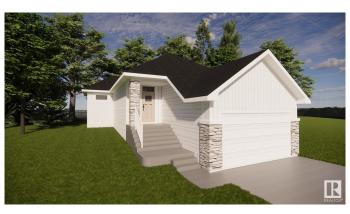

# \$599,900

1 Bedroom, 1.50 Bathroom, 1,235 sqft Single Family on 0.00 Acres

Morinville, Morinville, AB

Built by ATTESA Homes, this 1,235 sq. ft. bungalow in Westwinds, Morinville offers modern design and functional living. Situated on a pie-shaped lot, this home is just steps from St. Kateri Tekakwitha Academy, making it a great choice for families. The open-concept main floor is bright and spacious, featuring plenty of storage and a well-designed layout. The primary suite includes a double vanity ensuite, providing both comfort and convenience. The double-attached garage offers ample space for parking and storage. With quality craftsmanship and a prime location, this home is perfect for those looking for stylish and low-maintenance living. Photos and renderings are for illustration purposes only and may not reflect the final design.