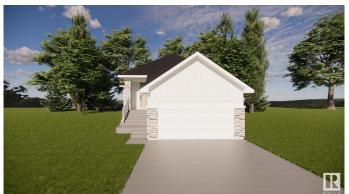

# \$599,900

1 Bedroom, 1.50 Bathroom, 1,235 sqft Single Family on 0.00 Acres

Morinville, Morinville, AB

Built by ATTESA Homes, this 1,235 sq. ft. bungalow in Westwinds, Morinville offers modern design and functional living. Situated on a pie-shaped lot, this home is just steps from St. Kateri Tekakwitha Academy, making it a great choice for families. The open-concept main floor is bright and spacious, featuring plenty of storage and a well-designed layout. The primary suite includes a double vanity ensuite, providing both comfort and convenience. The double-attached garage offers ample space for parking and storage. With quality craftsmanship and a prime location, this home is perfect for those looking for stylish and low-maintenance living. Photos and renderings are for illustration purposes only and may not reflect the final design.