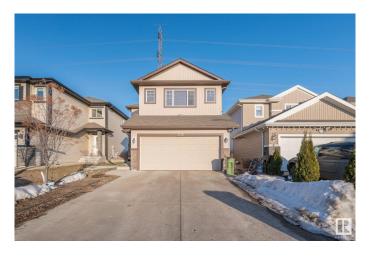

#### \$599.900

4 Bedroom, 3.50 Bathroom, 1,883 sqft Single Family on 0.00 Acres

Laurel, Edmonton, AB

Welcome to this beautiful house backing to GREEN SPACE. FULLY FINISHED BASEMENT WITH SECOND KITCHEN AND SEPARATE ENTRANCE TO BASEMENT through garage. On main floor you will get nice open kitchen, Living room, Dinning area and huge patio door. On top floor you will get bonus room, 2 bedrooms and full bath. Master bedroom with its own 4pc ensuite. FULLY FINISHED BASEMENT has SEPARATE ENTRANCE through garage. 2nd Kitchen in basement, full bath, 1 bedroom and den. Fully landscaped and backing to green space. Close to walking trails, schools, shopping, Anthony henday drive and whitemud drive. A Must see!

#### **Exterior**

Exterior Wood, Vinyl

Exterior Features Fenced, Landscaped

Roof Asphalt Shingles

Construction Wood, Vinyl

Foundation Concrete Perimeter