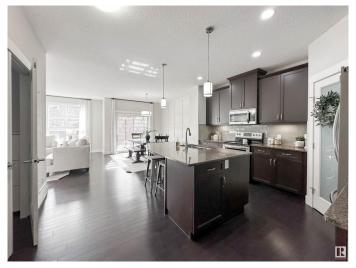

#### \$649,900

5 Bedroom, 3.50 Bathroom, 2,343 sqft Single Family on 0.00 Acres

Starling, Edmonton, AB

Beautiful FULLY FINISHED two storey in the heart of Starling! Close to walking trails and access roads. Step in to grand entry way with soaring ceilings and head into the sun filled open concept living. Kitchen filled with ample storage wand walkthru pantry. Customized dining nook & stunning living room with cozy gas fireplace flanked by built in storage. Main floor den with double doors is perfect for a work from home lifestyle or playroom for kids! Upstairs ft HUGE bonus room, flex space, two large bedrooms, and 4pc bath. Primary suite is fit for a king w/ large walk-in closet & 5pc ensuite. Basement ft 9' ceilings and TWO additonal bedrooms. Generous sized rec space is the perfect dual purpose. Addiontla 4pc bath finish the level. South facing yard with pergola covered deck & double attached garage make this the perfect move in ready home.