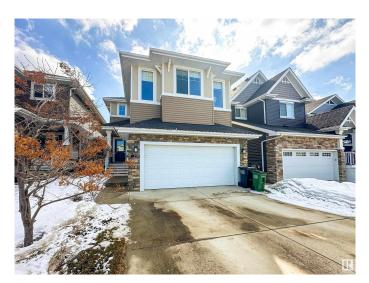

# \$649,900 - 2237 Blue Jay Landing Landing, Edmonton

MLS® #E4425548

#### \$649,900

5 Bedroom, 3.50 Bathroom, 2,343 sqft Single Family on 0.00 Acres

Starling, Edmonton, AB

Beautiful FULLY FINISHED two storey in the heart of Starling! Close to walking trails and access roads. Step in to grand entry way with soaring ceilings and head into the sun filled open concept living. Kitchen filled with ample storage wand walkthru pantry. Customized dining nook & stunning living room with cozy gas fireplace flanked by built in storage. Main floor den with double doors is perfect for a work from home lifestyle or playroom for kids! Upstairs ft HUGE bonus room, flex space, two large bedrooms, and 4pc bath. Primary suite is fit for a king w/ large walk-in closet & 5pc ensuite. Basement ft 9' ceilings and TWO additonal bedrooms. Generous sized rec space is the perfect dual purpose. Addiontla 4pc bath finish the level. South facing yard with pergola covered deck & double attached garage make this the perfect move in ready home.