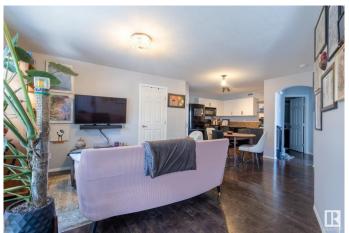

Storage-In-Suite

Parking Stall

Interior

Appliances Dishwasher-Built-In, Dryer, Microwave Hood Fan, Refrigerator,

Stove-Electric, Washer

Heating In Floor Heat System, Natural Gas

Stories 1

Has Basement Yes