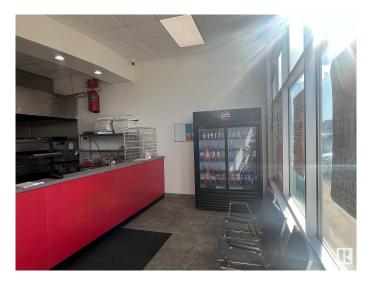

#### \$249,900

0 Bedroom, 0.00 Bathroom, Business on 0.00 Acres

East Campsite Business Park, Spruce Grove,

Profitable Pizza store for sale in prime location!!!.This store is perfectly situated in a high traffic with great visibility. Restaurant is almost 1199 Sq ft featuring in good condition equipment and ready for quick possession for immediate operation. Ideal for new and experienced owners to acquire a turnkey, high potential opportunity. Don't miss out!!