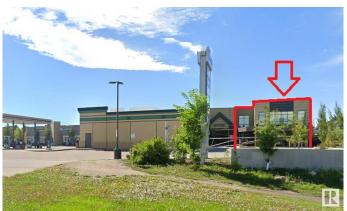

# \$812,000 - 5008 162ave, Edmonton

MLS® #E4425120

# \$812,000

0 Bedroom, 0.00 Bathroom, Business on 0.00 Acres

Hollick-Kenyon, Edmonton, AB

Brand New Daycare Opportunity located in Hollick Kenyon. Surrounded by high density residential and a short walk from Dr. Donald Massey School which is a K-9 institution. Approved from the city of Edmonton for 129 kids. The space is 6970 square feet across two levels. This center features large room sizes and adequate washrooms. 1 dedicated hand wash station per room. Center boasts high end commercial grade finishings which will ensure durability, two kitchens/staff rooms (one per level). There is a large playground space which is already fenced and prepped for finishes. Purchase price is for tenant improvements only and is on a Ten year Lease term.