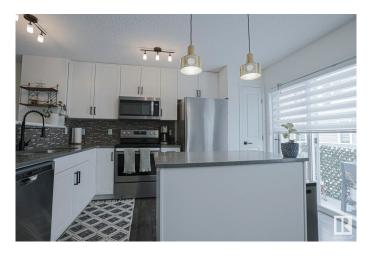

#### \$359,900

3 Bedroom, 2.50 Bathroom, 1,227 sqft Condo / Townhouse on 0.00 Acres

Chappelle Area, Edmonton, AB

Welcome to this stunning 3-bedroom, 2.5-bathroom townhouse in the sought-after community of Chappelle! Featuring a double attached garage, this home offers both convenience and style with a modern kitchen, open-concept main floor, and plenty of natural light. Enjoy exclusive access to Chappelle Gardens recreation centre, complete with a skating rink, splash park, playgrounds, and more! The home is steps away from scenic ponds, community gardens, and walking trails, making it perfect for those who love the outdoors. Plus, with schools, grocery stores, public transit, and all essential amenities nearby, this is an unbeatable location for families and professionals alike.

#### Interior

Interior Features ensuite bathroom

Appliances Dishwasher-Built-In, Dryer, Garage Control, Garage Opener,

Refrigerator, Stove-Electric, Washer, Microwave Hood Fan-Two

Heating Forced Air-1, Natural Gas