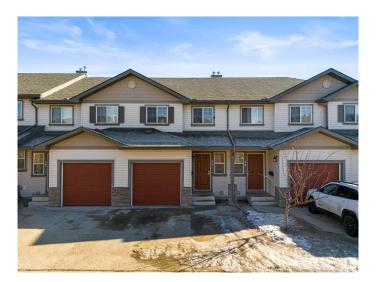

# \$314,900 - 35 2816 34 Avenue, Edmonton

MLS® #E4424431

## \$314,900

3 Bedroom, 1.50 Bathroom, 1,218 sqft Condo / Townhouse on 0.00 Acres

Wild Rose, Edmonton, AB

Located in the desirable community of Wild Rose, this home is a great opportunity for first-time buyers or investors! This 1218 SqFt, 2-story townhome boasts 3 bedrooms, 1.5 bathrooms, and is conveniently located close to parks, playgrounds, and walking paths. Enjoy an open-concept kitchen with plenty of space for cooking, dining, and entertaining your guests. With an attached garage and quick access to shopping and transportation nearby, you'll never be far from what you need. Fully renovated, you can move in right away and enjoy all that's waiting for you in Wild Rose.

### **Exterior**

Exterior Wood, Vinyl

Exterior Features Landscaped, Playground Nearby, Public Transportation, Schools,

Shopping Nearby, See Remarks

Roof Asphalt Shingles

Construction Wood, Vinyl

Foundation Concrete Perimeter