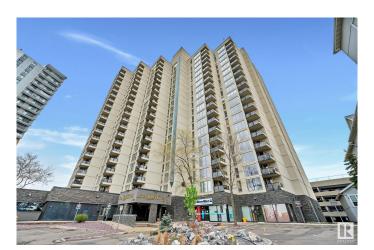

## \$154,999 - 204 10149 Saskatchewan Drive, Edmonton

MLS® #E4423736

## \$154,999

2 Bedroom, 2.00 Bathroom, 806 sqft Condo / Townhouse on 0.00 Acres

Strathcona, Edmonton, AB

Well-maintained 2-bed, 2-bath (both ensuite) condo on Sask Drive in Waters Edge. The Building offers an on-site manager, security guard, ample visitor parking, gym, racquet/squash court, rooftop tennis/basketball courts, ravine trails, bike paths, and nearby parks. Minutes from U of A, Downtown, Kinsman Rec Centre, Whyte Ave shops, restaurants, and festivals. Assigned covered parking included. Excellent investment opportunity or comfortable living space for students/first-time buyers.

## **Essential Information**

MLS® # E4423736 Price \$154,999

Bedrooms 2
Bathrooms 2.00

Full Baths 2

Square Footage 806

Acres 0.00

Year Built 1981

Type Condo / Townhouse