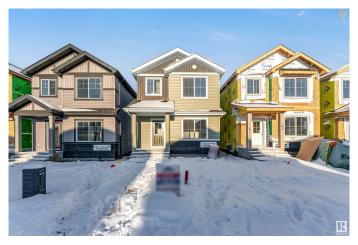

#### \$549,000

4 Bedroom, 3.00 Bathroom, 1,676 sqft Single Family on 0.00 Acres

Aster, Edmonton, AB

Discover this stunning 2024 Land Mark built single-family detached home in Edmonton's desirable Aster community. Close to top amenities, schools, grocery stores, restaurants and the Anthony Henday Highway, this 1676 sq. ft. gem offers modern living at its finest. The main floor features a bedroom and full washroom, complemented by a fully stainless steel kitchen. Upstairs, enjoy three spacious bedrooms, including a master with an ensuite, and a second full washroom. The basement, with a separate entrance, is ready for your future use or additional rental income.

### **Exterior**

Exterior Wood, Stucco

Exterior Features Airport Nearby, Public Transportation, Schools, Shopping Nearby

Roof Asphalt Shingles

Construction Wood, Stucco

Foundation Concrete Perimeter