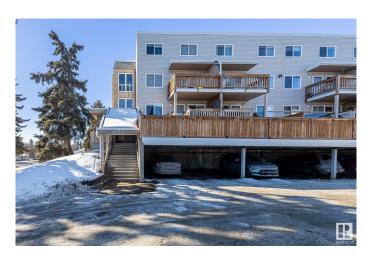

## \$179,000

2 Bedroom, 1.50 Bathroom, 1,022 sqft Condo / Townhouse on 0.00 Acres

Lacombe Park, St. Albert, AB

Well Kept and UPGRADED! Newer Floors, paint, and stainless steel appliances (2022)! Don't miss this large, spacious TOP FLOOR 2 bed 1.5 bath townhome style apartment, with reasonable condo fees including both HEAT & WATER! Other perks include a spacious laundry room with cabinet space, a large storage closet, and vinyl windows! The building upgrades include a a sprinkler system, and renovated common area! Located close to the plentiful amenities of central St Albert, walking distance to Langley Park, Mission Park or St Albert's River Valley! This is a MUST SEE!

Amenities Deck, Detectors Smoke, No Animal Home, Parking-Plug-Ins,

Parking-Visitor, Security Door, Sprinkler System-Fire, Storage-In-Suite,

Vinyl Windows

Parking Stall

Interior

Appliances Dishwasher-Built-In, Dryer, Microwave Hood Fan, Refrigerator,

# of Stories 2 Stories 2

Has Basement Yes

Basement None, No Basement

**Exterior** 

Exterior Wood, Vinyl

Exterior Features No Back Lane, Playground Nearby, Public Transportation, Schools,

**Shopping Nearby** 

Roof Asphalt Shingles

Construction Wood, Vinyl

Foundation Concrete Perimeter

**Additional Information** 

Date Listed February 27th, 2025

Days on Market 54

Zoning Zone 24

Condo Fee \$498