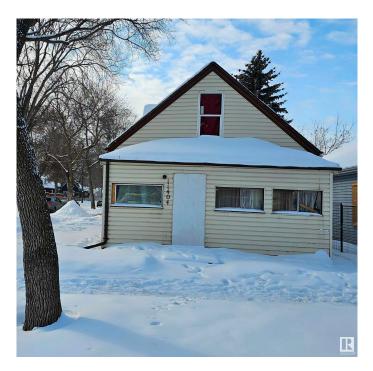

# \$133,000 - 11404 88 Street, Edmonton

MLS® #E4421783

## \$133,000

3 Bedroom, 2.00 Bathroom, 1,094 sqft Single Family on 0.00 Acres

Parkdale (Edmonton), Edmonton, AB

"An INFILL OPPORTUNITY!" RF-3 zoning lot in the quickly redeveloping neighbourhood of Parkdale. Feel the energy of the beautiful tree-lined neighbourhood being rejuvenated with the Commonwealth rec centre, new Edge Water development and many new infills being built, even on the same street. This property is sold "as is where is at time of possession―. No warranties or representations.

#### **Essential Information**

| MLS® #         | E4421783               |
|----------------|------------------------|
| Price          | \$133,000              |
| Bedrooms       | 3                      |
| Bathrooms      | 2.00                   |
| Full Baths     | 2                      |
| Square Footage | 1,094                  |
| Acres          | 0.00                   |
| Year Built     | 1923                   |
| Туре           | Single Family          |
| Sub-Type       | Detached Single Family |
| Style          | 2 Storey               |
| Status         | Active                 |

## Exterior

| Exterior          | Wood, Vinyl                                                  |
|-------------------|--------------------------------------------------------------|
| Exterior Features | Corner Lot, Fenced, Low Maintenance Landscape, No Back Lane, |
|                   | Playground Nearby, Schools, Shopping Nearby                  |
| Roof              | Asphalt Shingles                                             |
| Construction      | Wood, Vinyl                                                  |
| Foundation        | Concrete Perimeter                                           |