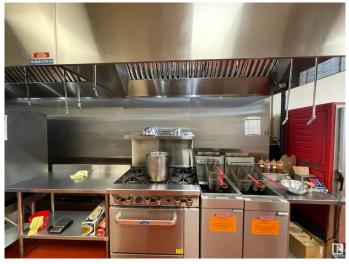

#### \$295,000

0 Bedroom, 0.00 Bathroom, Business on 0.00 Acres

Oxford, Edmonton, AB

This 50 Seat Restaurant Located on North Side Of Edmonton In A Shopping Plaza Anchored By Tim Horton's Shoppers Drug Mart , Sace On Food. The Buyer Can Change The Cuisine Subject To Landlord Approval.