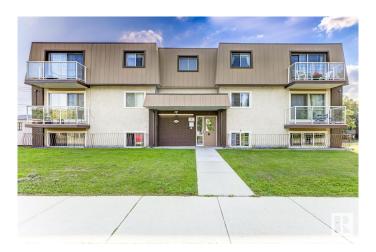

# \$900,000

0 Bedroom, 0.00 Bathroom, Multi-Family Commercial on 0.00 Acres

Westwood (Edmonton), Edmonton, AB

Over \$180K in upgrades and renovations over the past 9 years. 6-Plex on a corner lot (45.7 x 15.2 SQM) with 100% occupancy throughout. Current market rates present an opportunity to increase profit/cap rate by over 30%. Current rents may qualify for CMHC MLI Select financing, though the seller does not accept long-term financing. All tenants are month-to-month. Prime location near NAIT, Royal Alex Hospital, Blatchford, Downtown, and the Future LRT. Major upgrades: New parking/sidewalk, sewer line, boiler, hot water tank, balconies, main doors, mail lockbox, security system, additional storage, and shed. New fridges and some other appliances. Windows re-sealed and framed. Five suites partially renovated, Unit 102 fully renovated. The heating and security systems can be controlled remotely. Current rents: Four 2-bedroom units at \$1,100 Two 1-bedroom units at \$900. Rents are over 30% below market. Laundry revenue can be increased by over 50%.