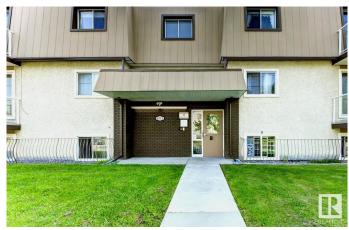

# \$900,000

0 Bedroom, 0.00 Bathroom, Multi-Family Commercial on 0.00 Acres

Westwood (Edmonton), Edmonton, AB

Over \$180K in upgrades and renovations over the past 9 years. 6-Plex on a corner lot (45.7 x 15.2 SQM) with 100% occupancy throughout. Current market rates present an opportunity to increase profit/cap rate by over 30%. Current rents may qualify for CMHC MLI Select financing, though the seller does not accept long-term financing. All tenants are month-to-month. Prime location near NAIT, Royal Alex Hospital, Blatchford, Downtown, and the Future LRT. Major upgrades: New parking/sidewalk, sewer line, boiler, hot water tank, balconies, main doors, mail lockbox, security system, additional storage, and shed. New fridges and some other appliances. Windows re-sealed and framed. Five suites partially renovated, Unit 102 fully renovated. The heating and security systems can be controlled remotely. Current rents: Four 2-bedroom units at \$1,100 Two 1-bedroom units at \$900. Rents are over 30% below market. Laundry revenue can be increased by over 50%.