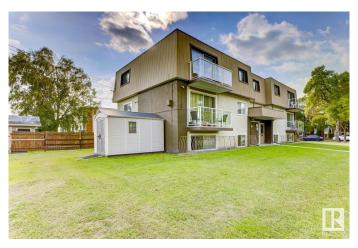

# \$900,000

0 Bedroom, 0.00 Bathroom, Multi-Family Commercial on 0.00 Acres

Westwood (Edmonton), Edmonton, AB

Over \$180K in upgrades and renovations over the past 9 years. 6-Plex on a corner lot (45.7 x 15.2 SQM) with 100% occupancy throughout. Current market rates present an opportunity to increase profit/cap rate by over 30%. Current rents may qualify for CMHC MLI Select financing, though the seller does not accept long-term financing. All tenants are month-to-month. Prime location near NAIT, Royal Alex Hospital, Blatchford, Downtown, and the Future LRT. Major upgrades: New parking/sidewalk, sewer line, boiler, hot water tank, balconies, main doors, mail lockbox, security system, additional storage, and shed. New fridges and some other appliances. Windows re-sealed and framed. Five suites partially renovated, Unit 102 fully renovated. The heating and security systems can be controlled remotely. Current rents: Four 2-bedroom units at \$1,100 Two 1-bedroom units at \$900. Rents are over 30% below market. Laundry revenue can be increased by over 50%.