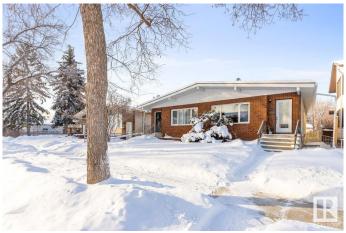

## \$1,075,000

3 Bedroom, 3.00 Bathroom, 2,129 sqft Single Family on 0.00 Acres

Bonnie Doon, Edmonton, AB

Located just one block from the Millcreek Ravine and only 5 minutes from downtown Edmonton, this immaculate side-by-side duplex offers incredible potential in the thriving Bonnie Doon market. With long term tenants on both sides, each unit spans approximately 1064 sq ft and includes 3 spacious bedrooms. 9428 features a large 16'X16' deck, complete with French doors leading into a cozy den, plus a west-facing backyard perfect for sunsets. Sitting on a massive 50'X171' lot with a quad garage, this property is in a prime location, with the surrounding area seeing increasing values. The north side of the duplex has been lovingly maintained by the same tenants for several years and includes a finished basement and a second kitchen. With Edmonton's current investor market booming, this is an exceptional opportunity to capitalize on high-demand real estate in one of the city's most desirable neighborhoods.

#### **Essential Information**

MLS® # E4420430 Price \$1,075,000

Bedrooms 3
Bathrooms 3.00
Full Baths 3

Square Footage 2,129
Acres 0.00
Year Built 1968

Type Single Family

Sub-Type Duplex Side By Side

Style Bungalow

### **Exterior**

Exterior Wood, Brick
Exterior Features See Remarks

Roof Asphalt Shingles

Construction Wood, Brick

Foundation Concrete Perimeter