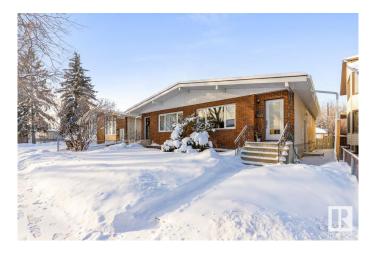

## \$1,075,000

3 Bedroom, 3.00 Bathroom, 2,129 sqft Single Family on 0.00 Acres

Bonnie Doon, Edmonton, AB

Located just one block from the Millcreek Ravine and only 5 minutes from downtown Edmonton, this immaculate side-by-side duplex offers incredible potential in the thriving Bonnie Doon market. With long term tenants on both sides, each unit spans approximately 1064 sq ft and includes 3 spacious bedrooms. 9428 features a large 16'X16' deck, complete with French doors leading into a cozy den, plus a west-facing backyard perfect for sunsets. Sitting on a massive 50'X171' lot with a quad garage, this property is in a prime location, with the surrounding area seeing increasing values. The north side of the duplex has been lovingly maintained by the same tenants for several years and includes a finished basement and a second kitchen. With Edmonton's current investor market booming, this is an exceptional opportunity to capitalize on high-demand real estate in one of the city's most desirable neighborhoods.

#### **Essential Information**

MLS® # E4420430 Price \$1,075,000

Bedrooms 3
Bathrooms 3.00
Full Baths 3

Square Footage 2,129
Acres 0.00
Year Built 1968

Type Single Family

Sub-Type Duplex Side By Side

Style Bungalow

### **Exterior**

Exterior Wood, Brick
Exterior Features See Remarks

Roof Asphalt Shingles

Construction Wood, Brick

Foundation Concrete Perimeter