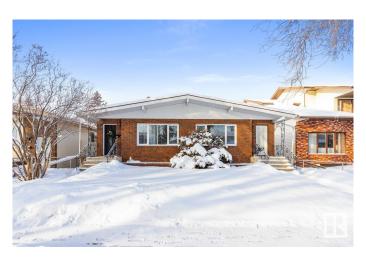

## \$1,075,000

3 Bedroom, 3.00 Bathroom, 2,129 sqft Single Family on 0.00 Acres

Bonnie Doon, Edmonton, AB

Located just one block from the Millcreek Ravine and only 5 minutes from downtown Edmonton, this immaculate side-by-side duplex offers incredible potential in the thriving Bonnie Doon market. With long term tenants on both sides, each unit spans approximately 1064 sq ft and includes 3 spacious bedrooms. 9428 features a large 16'X16' deck, complete with French doors leading into a cozy den, plus a west-facing backyard perfect for sunsets. Sitting on a massive 50'X171' lot with a quad garage, this property is in a prime location, with the surrounding area seeing increasing values. The north side of the duplex has been lovingly maintained by the same tenants for several years and includes a finished basement and a second kitchen. With Edmonton's current investor market booming, this is an exceptional opportunity to capitalize on high-demand real estate in one of the city's most desirable neighborhoods.

#### **Essential Information**

MLS® # E4420430 Price \$1,075,000

Bedrooms 3
Bathrooms 3.00
Full Baths 3

Square Footage 2,129
Acres 0.00
Year Built 1968

Type Single Family

Sub-Type Duplex Side By Side

Style Bungalow

### **Exterior**

Exterior Wood, Brick
Exterior Features See Remarks

Roof Asphalt Shingles

Construction Wood, Brick

Foundation Concrete Perimeter