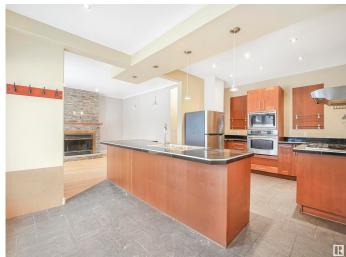

#### \$598.888

6 Bedroom, 3.00 Bathroom, 928 sqft Single Family on 0.00 Acres

Garneau, Edmonton, AB

6 BEDROOM HOME is what this very nice bungalow with lots of character has to offer. There are a total of 3 full bathrooms, 3 bedrooms up and 2 bedrooms down and 1 private bedroom in the studio with a full bathroom. The MAIN Kitchen offers a nice counter top with a gas stove and lots of cupboard space. The basement HAS 2 bedrooms, laundry room, 3 pc bath, and another kitchen with refrigerator, dishwasher and lots of cupboard space to enjoy. Ideally located close to U of A Hospital and Campus, Easy access to Whyte Ave, and the LRT. You have to see this property with a wonderful backyard and large deck and a storage shed.

#### Interior

Appliances Dryer, Hood Fan, Storage Shed, Stove-Gas, Washer, Window

Coverings, Refrigerators-Two, Dishwasher-Two

Heating Forced Air-1, Natural Gas

Stories 2
Has Basement Yes

\_ .. \_. .

Basement Full, Finished