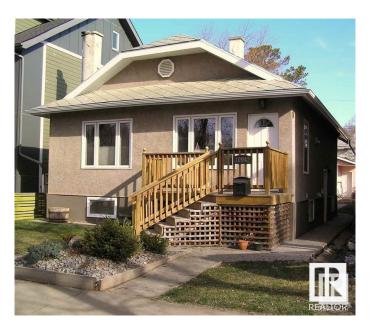

#### \$598.888

6 Bedroom, 3.00 Bathroom, 928 sqft Single Family on 0.00 Acres

Garneau, Edmonton, AB

6 BEDROOM HOME is what this very nice bungalow with lots of character has to offer. There are a total of 3 full bathrooms, 3 bedrooms up and 2 bedrooms down and 1 private bedroom in the studio with a full bathroom. The MAIN Kitchen offers a nice counter top with a gas stove and lots of cupboard space. The basement HAS 2 bedrooms, laundry room, 3 pc bath, and another kitchen with refrigerator, dishwasher and lots of cupboard space to enjoy. Ideally located close to U of A Hospital and Campus, Easy access to Whyte Ave, and the LRT. You have to see this property with a wonderful backyard and large deck and a storage shed.

#### Interior

Appliances Dryer, Hood Fan, Storage Shed, Stove-Gas, Washer, Window

Coverings, Refrigerators-Two, Dishwasher-Two

Heating Forced Air-1, Natural Gas

Stories 2
Has Basement Yes

\_ .. \_. .

Basement Full, Finished