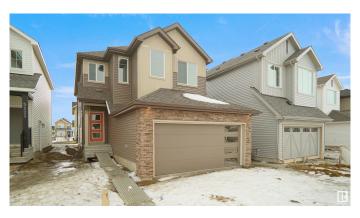

### \$609,997

3 Bedroom, 3.00 Bathroom, 2,153 sqft Single Family on 0.00 Acres

Keswick Area, Edmonton, AB

Welcome to the "Columbia― built by the award winning Pacesetter homes and is located on a quiet street in the heart Keswick Landing. This unique property in Keswick offers nearly 2155 sq ft of living space. The main floor features a large front entrance which has a closed off den next to it which can be used a bedroom/ office if needed and a 3 piece bath, as well as an open kitchen with quartz counters, and a large walkthrough pantry that is leads through to the mudroom and garage. Large windows allow natural light to pour in throughout the house. Upstairs you'II find 3 large bedrooms and a good sized bonus room. This home has a side separate entrance perfect for a future legal suite or nanny suite. This home is now move in ready!

#### **Essential Information**

MLS® # E4420181 Price \$609,997

Bedrooms 3

Bathrooms 3.00

Full Baths 3

Square Footage 2,153

Acres 0.00

Year Built 2024

Type Single Family

Sub-Type Detached Single Family

Style 2 Storey
Status Active

#### **Exterior**

Exterior Wood, Stone, Vinyl

Exterior Features Golf Nearby, Park/Reserve, Playground Nearby, Public Swimming Pool,

Public Transportation, Schools, Shopping Nearby, See Remarks

Roof Asphalt Shingles