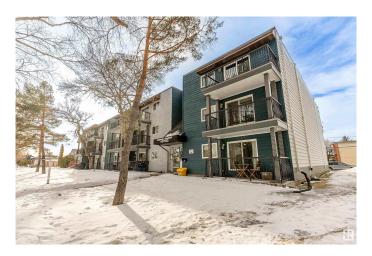

# \$110,000 - 308 10730 112 Street, Edmonton

MLS® #E4419525

# \$110,000

1 Bedroom, 0.50 Bathroom, 706 sqft Condo / Townhouse on 0.00 Acres

Queen Mary Park, Edmonton, AB

Welcome to this beautifully renovated top-floor condo, ideally situated in the vibrant Queen Mary Park, downtown Edmonton. This unit has been updated this year with fresh paint throughout, brand new flooring, fully renovated bathroom, a brand new washer and dryer, and upgraded kitchen appliances. This west facing unit offers lots of natural sunlight through the large patio windows. Additional highlights include in-suite laundry for your convenience, a generous storage room for all your extras, an assigned parking stall and a spacious balcony for outdoor living. This condo offers the perfect blend of modern updates in an unbeatable location, walking distance to Macewan University, Ice District and 104 Street amenities.

# **Exterior**

Exterior Wood, Vinyl

Exterior Features Public Transportation, Schools, Shopping Nearby, See Remarks

Roof Asphalt Shingles

Construction Wood, Vinyl

Foundation Concrete Perimeter