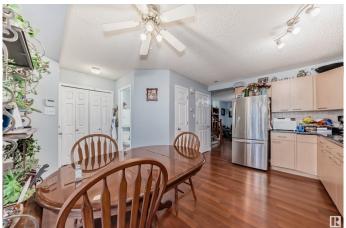

## \$390,000

3 Bedroom, 1.50 Bathroom, 1,232 sqft Single Family on 0.00 Acres

Silver Berry, Edmonton, AB

This charming two-story half-duplex is located on a quiet street in Silver Berry. It features three bedrooms, one-and-a-half bathrooms, a double detached garage, and a covered deck. On the main floor, you'll find a spacious living area, a large kitchen, and a dining area. The basement is currently open for development and offers the potential for a fourth bedroom. Convenient parking is available in front of the property, and the house backs onto green space. Various amenities are within a short distance. Recent improvements include a hot water tank, stove, over-the-range - Microwave, Oven, fridge, and garage door. Additionally, there is a customized walk-in closet in the main bedroom.

### Interior

Appliances Dishwasher-Built-In, Dryer, Refrigerator, Stove-Electric, Washer

Heating Forced Air-1, Natural Gas

Stories 2

Has Basement Yes

Basement Full, Unfinished