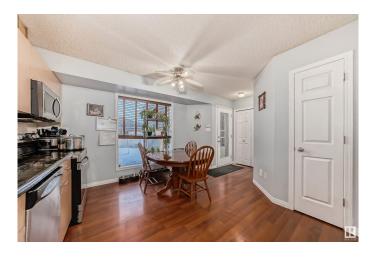

## \$390,000

3 Bedroom, 1.50 Bathroom, 1,232 sqft Single Family on 0.00 Acres

Silver Berry, Edmonton, AB

This charming two-story half-duplex is located on a quiet street in Silver Berry. It features three bedrooms, one-and-a-half bathrooms, a double detached garage, and a covered deck. On the main floor, you'll find a spacious living area, a large kitchen, and a dining area. The basement is currently open for development and offers the potential for a fourth bedroom. Convenient parking is available in front of the property, and the house backs onto green space. Various amenities are within a short distance. Recent improvements include a hot water tank, stove, over-the-range - Microwave, Oven, fridge, and garage door. Additionally, there is a customized walk-in closet in the main bedroom.

### Interior

Appliances Dishwasher-Built-In, Dryer, Refrigerator, Stove-Electric, Washer

Heating Forced Air-1, Natural Gas

Stories 2

Has Basement Yes

Basement Full, Unfinished