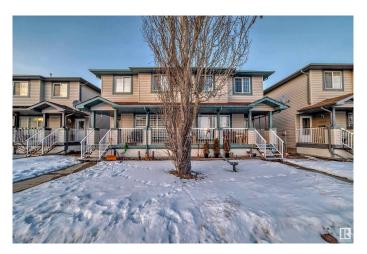

## \$390,000

3 Bedroom, 1.50 Bathroom, 1,232 sqft Single Family on 0.00 Acres

Silver Berry, Edmonton, AB

This charming two-story half-duplex is located on a quiet street in Silver Berry. It features three bedrooms, one-and-a-half bathrooms, a double detached garage, and a covered deck. On the main floor, you'll find a spacious living area, a large kitchen, and a dining area. The basement is currently open for development and offers the potential for a fourth bedroom. Convenient parking is available in front of the property, and the house backs onto green space. Various amenities are within a short distance. Recent improvements include a hot water tank, stove, over-the-range - Microwave, Oven, fridge, and garage door. Additionally, there is a customized walk-in closet in the main bedroom.

Type Single Family
Sub-Type Half Duplex
Style 2 Storey
Status Active