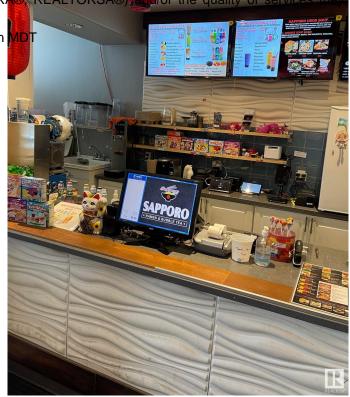

## \$123,800

0 Bedroom, 0.00 Bathroom, Business on 0.00 Acres

Killarney, Edmonton, AB

This WELL known business located in a busy strip mall. High traffic area. Serving REMEN, BUBBLE TEA.... Business is pretty steady with lots of take out and on line orders. Simple menu and easy to operate. It has great potential to add more items and increase the sales. Don't miss it!!