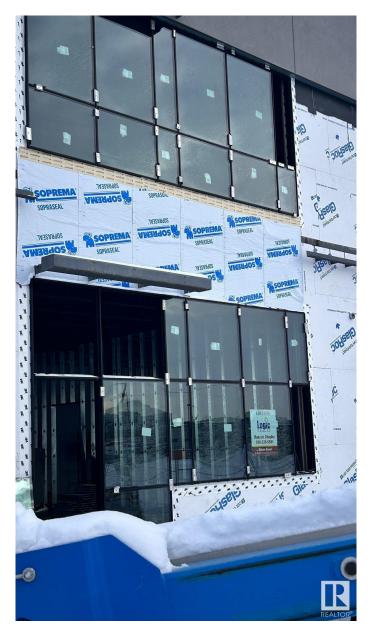

### \$0

0 Bedroom, 0.00 Bathroom, Retail on 0.00 Acres

Ellerslie Industrial, Edmonton, AB

Incredible leasing Opportunity available in the Parsons Road area. This 1200 Sq. Ft. commercial unit is under construction and will be available on March 1, 2025. Exceptional location for business in the most desirable areas in the town. Perfect location for the new or existing business to expand in this location.